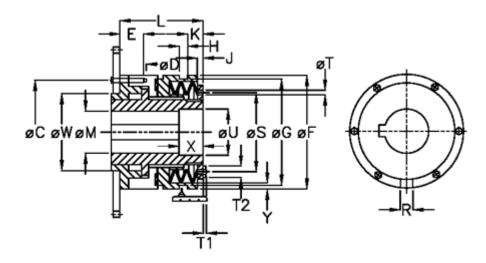

## **Measures**

| = 105        | J                                                                | = 9.0                                                                | T1 = 4.0 |
|--------------|------------------------------------------------------------------|----------------------------------------------------------------------|----------|
| = 6xM8       | K                                                                | = 20.0                                                               | T2 = 10  |
| g = 3x2L     | L                                                                | = 96.0                                                               | U = 46   |
| = LL - heavy | M ma                                                             | x = 45                                                               | V = 12   |
| = 12.0       | M mir                                                            | n = 18                                                               | W = 80   |
| = 120        | R                                                                | = 10                                                                 | X = 30   |
| = 112.0      | S                                                                | = 82                                                                 | Y = 2    |
| = 10         | Т                                                                | = 6                                                                  | Z = 0.0  |
|              | = 6xM8<br>g = 3x2L<br>= LL - heavy<br>= 12.0<br>= 120<br>= 112.0 | = 6xM8 K g = 3x2L L = LL - heavy M ma = 12.0 M min = 120 R = 112.0 S | = 6xM8   |